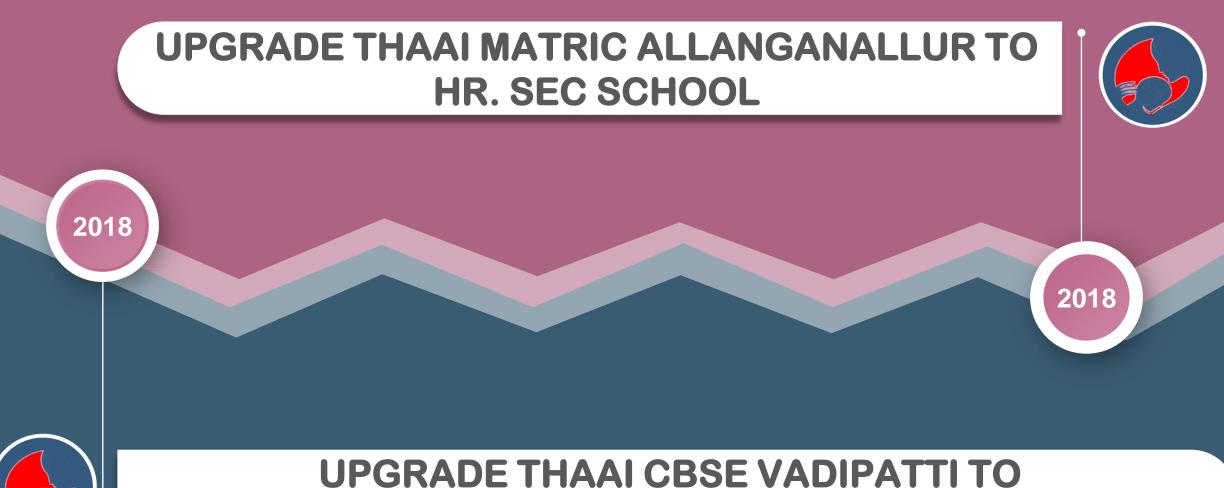

#### " a humble launch of primary and nursery campus at Campus I in Vadipatti attracting 250+ support "

" Upgradation of Thaai Matric Vadipatti into higher secondary and move across to much larger space at Campus-2"

## THAAI CBSE SCHOOL, VADIPATTI

2014

"To address the overwhelming support the group launches a new matriculation campus on a sprawling land in Allanganallur "