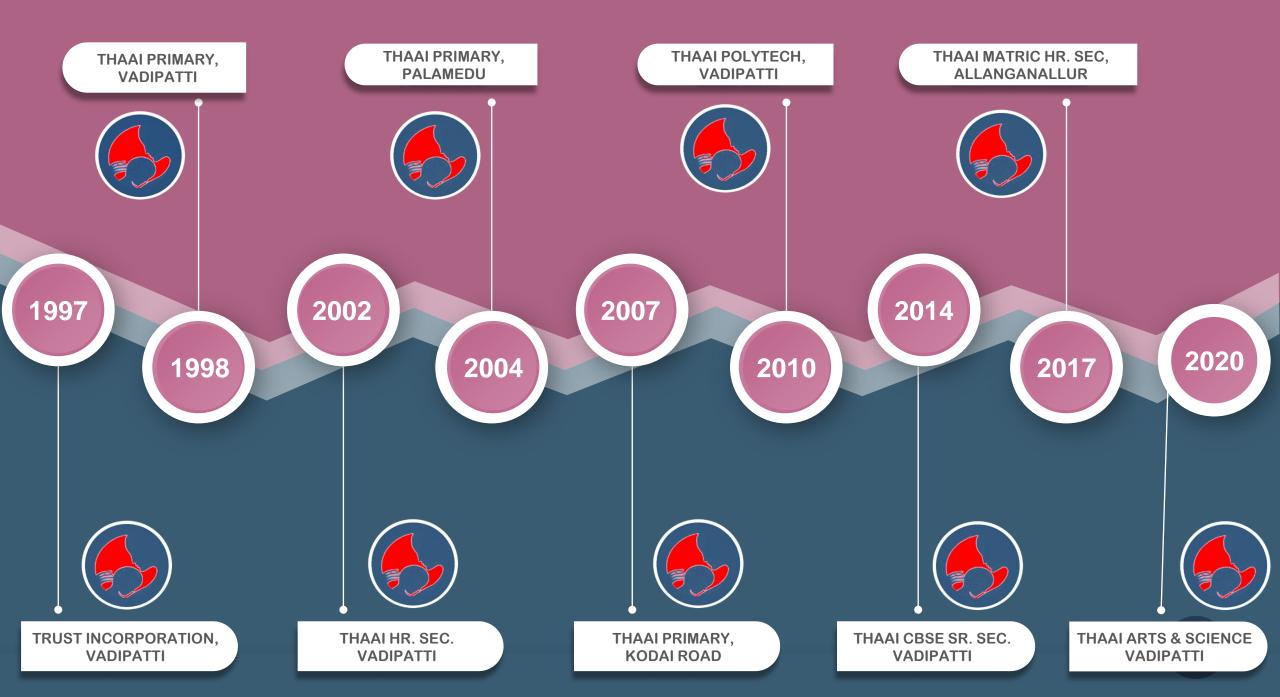

## It's Historical Path

" Incorporation of Parimal Education Trust with a vision to impart quality education at affordable cost in Vadipatti "

#### " a humble launch of primary and nursery campus at Campus I in Vadipatti attracting 250+ support "

" Upgradation of Thaai Matric Vadipatti into higher secondary and move across to much larger space at Campus-2"

### "The management launches its first expansion by opening a primary wing in Palamedu attracting huge success"

"Thaai group launches its second primary school in Ammayanayakanur to support stundents around Kodairoad region"

"The group launches a technical education college to promote job oriented technical education in Vadipatti Campus 2"

# " In the midst of the changing education environment and governance in the state the group launches a CBSE School"

## THAAI CBSE SCHOOL, VADIPATTI

2014

"To address the overwhelming support the group launches a new matriculation campus on a sprawling land in Allanganallur "